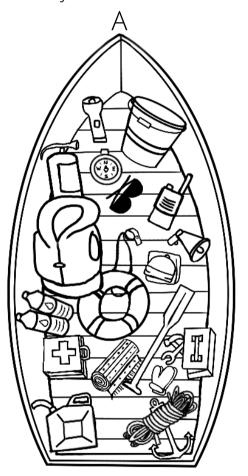

#### **CAN YOU SPOT THE DIFFERENCE?**

There are 10 differences between these two images. Can you find them all?

While both of these images have a good amount of the safety equipment...

#### **CAN YOU SPOT THE DIFFERENCE?**

Which of these do you think would be safer to go boating with?

A or B?

#### CAN YOU SPOT THE DIFFERENCE?

Which of these do you think would be safer to go boating with?

(A) or B