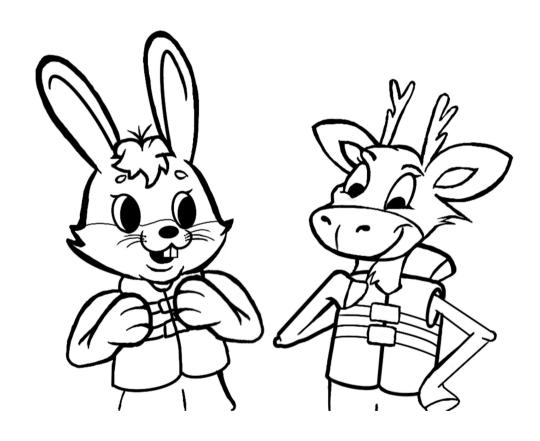

D | Q | J | G | Т | Χ | 0 | D  | J | F | В | Р | U | Ν  | Р | D | С |
| Υ | F | R | Е | s | С | U | Е | K | Α | F  | R | Т | Т | ٧ | G | Т  | Р | Е | Υ |
| Н | S | Α | F | М | ٧ | Т | S | Р | Т | Е  | С | G | Α | Н | R | Q  | L | Χ | R |
| G | Q | S | Н | U | F | В | D | ٧ | Р | W  | L | Z | Z | D | Α | Α  | Q | D | М |
| L | Υ | G | В | V | Υ | С | W | Χ | S | F  | W | Υ | С | 0 | Н | Ι  | Т | G | Ι |

BOAT FLOAT LAKE NAVIGATION PERFORM PREVENT RESUPPLY WHISTLE COMMUNICATION
HYPOTHERMIA
LIFEJACKET
OCEAN
PRACTICE
RADIO
RIVER

EMERGENCY LADDER MIRROR PADDLE PREPARE RESCUE SWIM



#### **CONNECT THE DOTS**

Connect the dots and fill in the blank.



An \_\_\_\_\_ is a device usually made of metal that is used to secure a vessel while in a body of water.



## ALWAYS WEAR YOUR LIFE JACKETI



Cool kids always wear their life jackets!





#### IT IS IMPORTANT...



- 1.To make sure that your life jacket fits properly! It should fit tight, but comfortable, and it should not ride up above your ears.
- 2. That you wear your life jacket at all times while on board.
- 3. That *everyone* on board is wearing a life jacket.

A life jacket will keep your head above water and can **Prevent** you from drowning if you accidentally fall out of the boat and get tired from swimming.

A life jacket will also keep you a little more warm in the cold water and slow the process of *hypothermia*.

It can't work if you don't wear it!

Hypothermia is a medical emergency that happens when a person's body temperature drops below normal (37°C).



#### LIFE PRESERVER MAZE

Find your way the the center