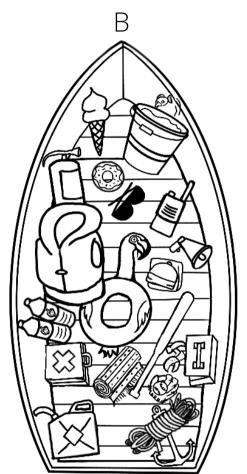

#### **CAN YOU SPOT THE DIFFERENCE?**

There are 10 differences between these two images. Can you find them all?

While both of these images have a good amount of the safety equipment...

#### **CAN YOU SPOT THE DIFFERENCE?**

Which of these do you think would be safer to go boating with?

A or B?

#### CAN YOU SPOT THE DIFFERENCE?

Which of these do you think would be safer to go boating with?

(A) or B