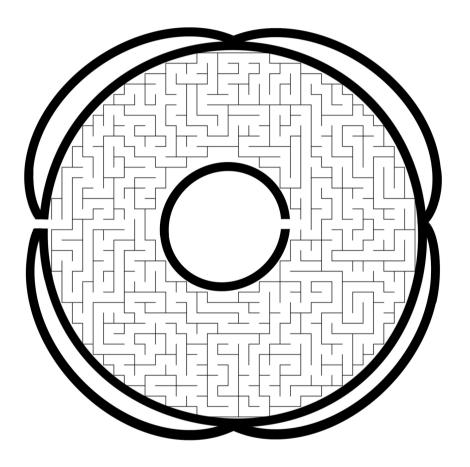

#### LIFE PRESERVER MAZE

Find your way the the center of the life buoy.

A life preserver is a device that can be used to keep someone floating if they fall in the water.