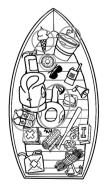

#### **CAN YOU SPOT THE DIFFERENCE?**

There are 10 differences between these two images. Can you find them all?

While both of these images have a good amount of the safety equipment...

#### **CAN YOU SPOT THE DIFFERENCE?**

Which of these do you think would be safer to go boating with?

A or B?

#### CAN YOU SPOT THE DIFFERENCE?

Which of these do you think would be safer to go boating with?

(A) or B