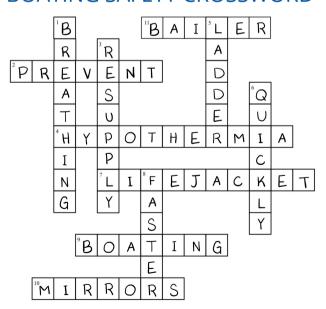

#### **BOATING SAFETY CROSSWORD**

Complete the crossword puzzle below by using the clues on the following page.

#### **BOATING SAFETY CROSSWORD CLUES**

Hint: most answers can be found throughout the activity booklet.

| - |   |    |   |   |
|---|---|----|---|---|
| Λ |   |    | • | • |
| н | L | U) | 3 | 3 |

- 2. Life jackets can \_\_\_\_\_ you from drowning.
- 4. A medical emergency that happens when a person's body temperature drops below normal (37°C).
- 7. Wearing a properly fitted \_\_\_ is very important.
- 9. Do not drink while \_\_\_.
- 10. A signaling device or looking glass.
- 11. A device used to manually remove water from a boat.

#### Down

- 1. In the first minute of cold-water immersion it is important to control your \_\_\_ and try to stay calm.
- 3. If you come across a \_\_\_ ship or any other large vessel while on the water you should give them as much space as you can and stay cautious.
- 5. A rope \_\_\_ is simple to make and to use as a reboarding device.
- 6. If you fall overboard it is important to get out of the water as \_\_\_\_ and as much as possible.
- 8. Even if the air may feel colder, you lose heat 25X \_\_\_ in the water.