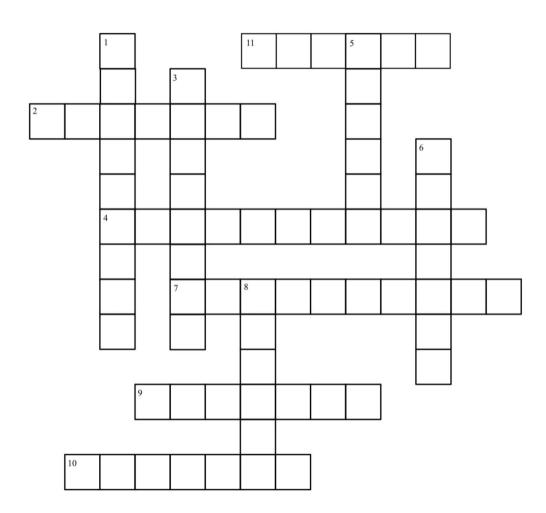

#### **BOATING SAFETY CROSSWORD**

Complete the crossword puzzle below by using the clues on the following page.

#### **BOATING SAFETY CROSSWORD CLUES**

Hint: most answers can be found throughout the activity booklet.

| - |   |    |   |   |
|---|---|----|---|---|
| Λ |   |    | • | • |
| н | L | U) | 3 | 3 |

- 2. Life jackets can \_\_\_\_\_ you from drowning.
- 4. A medical emergency that happens when a person's body temperature drops below normal (37°C).
- 7. Wearing a properly fitted \_\_\_ is very important.
- 9. Do not drink while \_\_\_.
- 10. A signaling device or looking glass.
- 11. A device used to manually remove water from a boat.

#### Down

- 1. In the first minute of cold-water immersion it is important to control your \_\_\_ and try to stay calm.
- 3. If you come across a \_\_\_ ship or any other large vessel while on the water you should give them as much space as you can and stay cautious.
- 5. A rope \_\_\_ is simple to make and to use as a reboarding device.
- 6. If you fall overboard it is important to get out of the water as \_\_\_\_ and as much as possible.
- 8. Even if the air may feel colder, you lose heat 25X \_\_\_ in the water.

#### **BOATING SAFETY CROSSWORD**