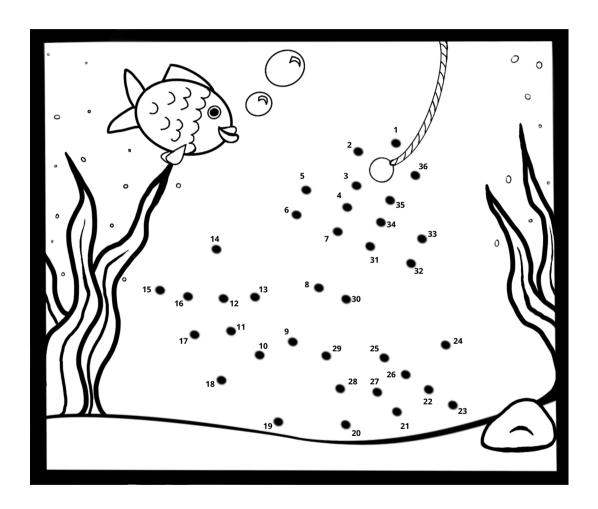

#### **CONNECT THE DOTS**

Connect the dots and fill in the blank.

An \_\_\_\_\_ is a device usually made of metal that is used to secure a vessel while in a body of water.

#### **CONNECT THE DOTS**

An **Anchor** is a device usually made of metal that is used to secure a vessel while in a body of water.