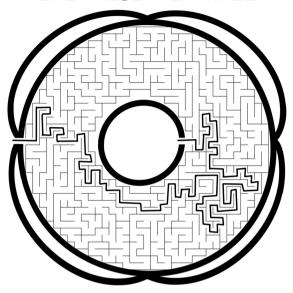

#### LIFE PRESERVER MAZE

Find your way the the center of the life buoy.

A life preserver is a device that can be used to keep someone floating if they fall in the water.