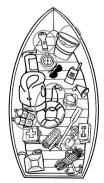

#### **CAN YOU SPOT THE DIFFERENCE?**

There are 10 differences between these two images. Can you find them all?

While both of these images have a good amount of the safety equipment...

#### **CAN YOU SPOT THE DIFFERENCE?**

Which of these do you think would be safer to go boating with?

A or B?

#### CAN YOU SPOT THE DIFFERENCE?

Which of these do you think would be safer to go boating with?

(A) or B