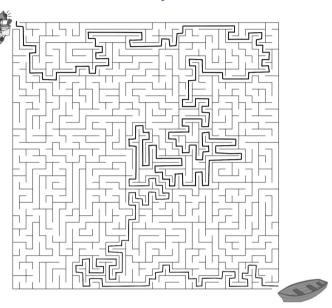

#### LIFE PRESERVER MAZE

Find your way the the center of the life buoy.

A life preserver is a device that can be used to keep someone floating if they fall in the water.

#### LIFE PRESERVER MAZE