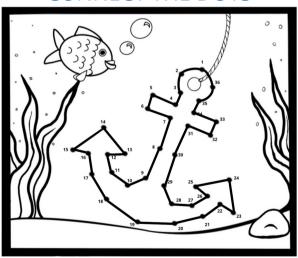

#### **CONNECT THE DOTS**

Connect the dots and fill in the blank.

An \_\_\_\_\_ is a device usually made of metal that is used to secure a vessel while in a body of water.

#### **CONNECT THE DOTS**

An **Anchor** is a device usually made of metal that is used to secure a vessel while in a body of water.